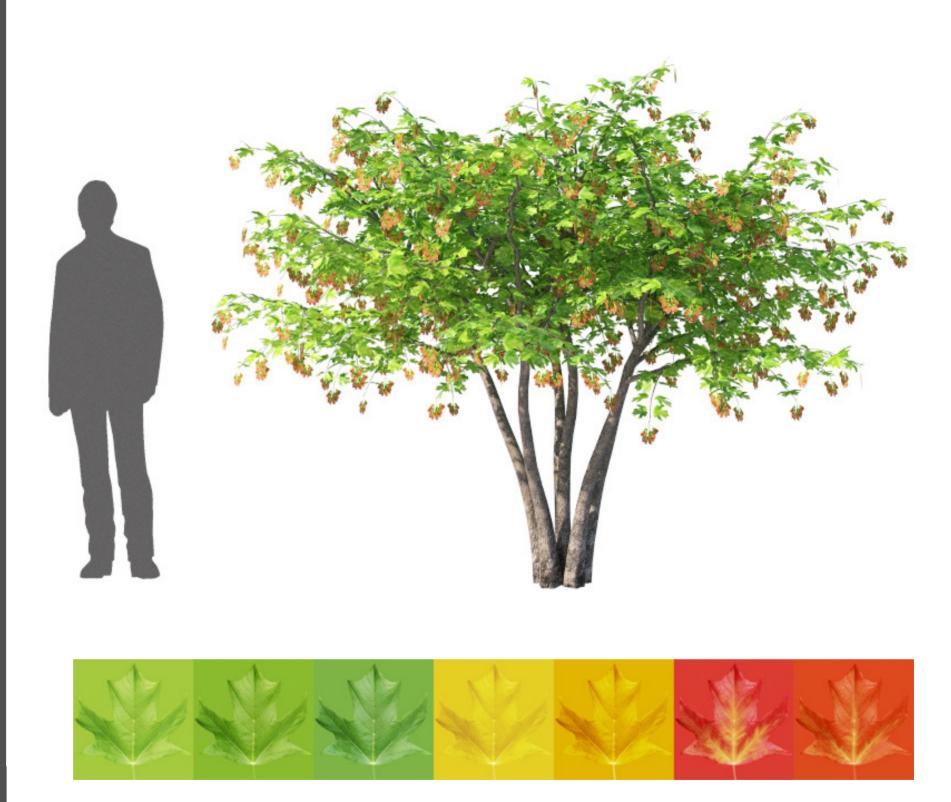

Broadleaf collection

Filename: acer\_ginnala\_v01\_a

Acer Ginnala

Amur Maple
\*\*\*

Клён Гиннала, Клён Приречный

Broadleaf collection

Filename: acer ginnala v01 b

Acer Ginnala