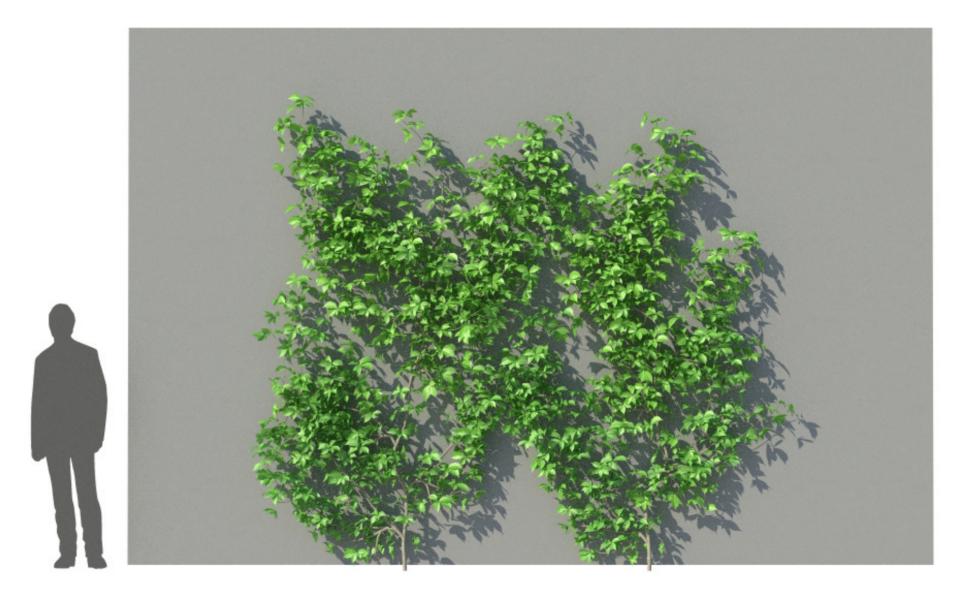

Плющ обыкновенный

Broadleaf collection

Filename: Parthenocissus Q v01 a

Parthenocissus Quinquefolia \*\*\*

Virginia Creeper

Девичий виноград

Broadleaf collection

Filename: Parthenocissus Q v01 b

Parthenocissus Quinquefolia
\*\*\*

Virginia Creeper

Девичий виноград

Broadleaf collection

Filename: Parthenocissus Q v01 c

Parthenocissus Quinquefolia \*\*\*

Virginia Creeper

Девичий виноград