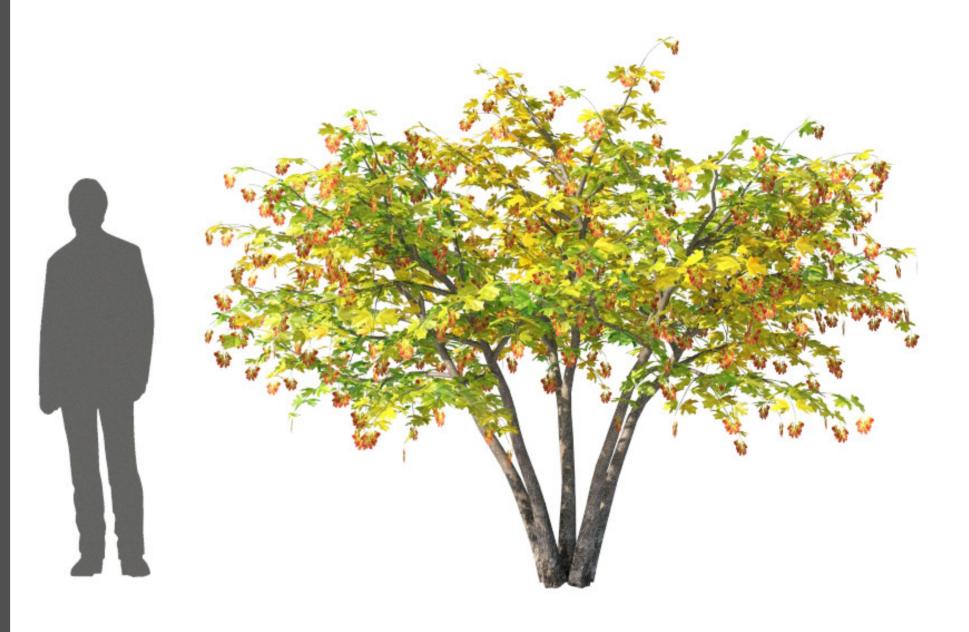

Broadleaf collection

Filename: acer\_ginnala\_v01\_a

Acer Ginnala

Amur Maple
\*\*\*

Клён Гиннала, Клён Приречный

Broadleaf collection

Filename: acer ginnala v01 b

Acer Ginnala